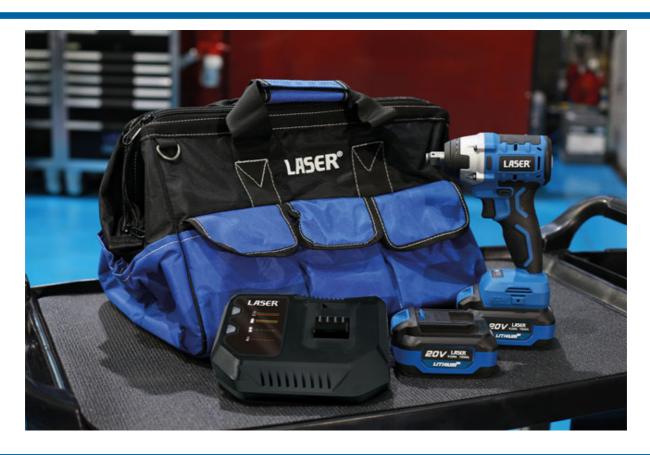

## **Cordless Impact Wrench 1/2"D 20V Kit**

Part of the Laser Tools cordless tools range, this is an ideal starter kit comprising of the impact wrench 1/2"D and key accessories required. This impact wrench delivers a comfort grip, variable power control and an intelligent circuit board giving prolonged life. Features include metal gears and a maximum torque 300Nm, a fixed belt clip holder and an LED light to enhance workspace. Also supplied are two 20V 4.0Ah batteries allowing professional users to run one whilst one charges giving uninterrupted use, a 230V 4 amp mains battery charger with BS (UK) plug and heavy duty storage bag. CE & RoHS compliant.

## Additional Information

- Impact wrench includes 1/2" square drive, belt clip & an innovative LED light control circuit keeps the workspace lit for several seconds after releasing the trigger. Variable Speed Control, with forward/reverse function. No Load Speed: 2800rpm; max torque: 300Nm. Switchable, 3 speed torque control, plus an intelligent circuit board which gives an optional setting so the tool can self-maintain its power output in reverse, no resistance, less output which prolongs the life of the tool.
- Two 20V 4.0Ah batteries feature 10 lithium cells, diagnostic LED to read health plus built in protection against over heating and overcharging. Additional batteries available separately, please see Laser Part No. 8007.
- 230V 4 amp mains battery charger with BS (UK) plug features diagnostic LED plus built in protection against over heating and overcharging.
- Heavy duty tool bag, 18" long with reinforced, wide opening top for easy access for tools of all sizes. Organises tools for fast access with 10 external & 8 internal pockets, 2 carrying handles & one shoulder strap. Available separately, please see Laser Part No. 7846.
- CE. UKCA & RoHS compliant. Other tools in the family are an impact screwdriver (Part No. 8012), variable speed impact drill (Part No. 8011), polisher (Part No. 8073) & angle grinder (Part No. 8010). All are available as individual products as well as part of starter kits http://increinchulde.co.atterresluch/aget and storage toolbag).