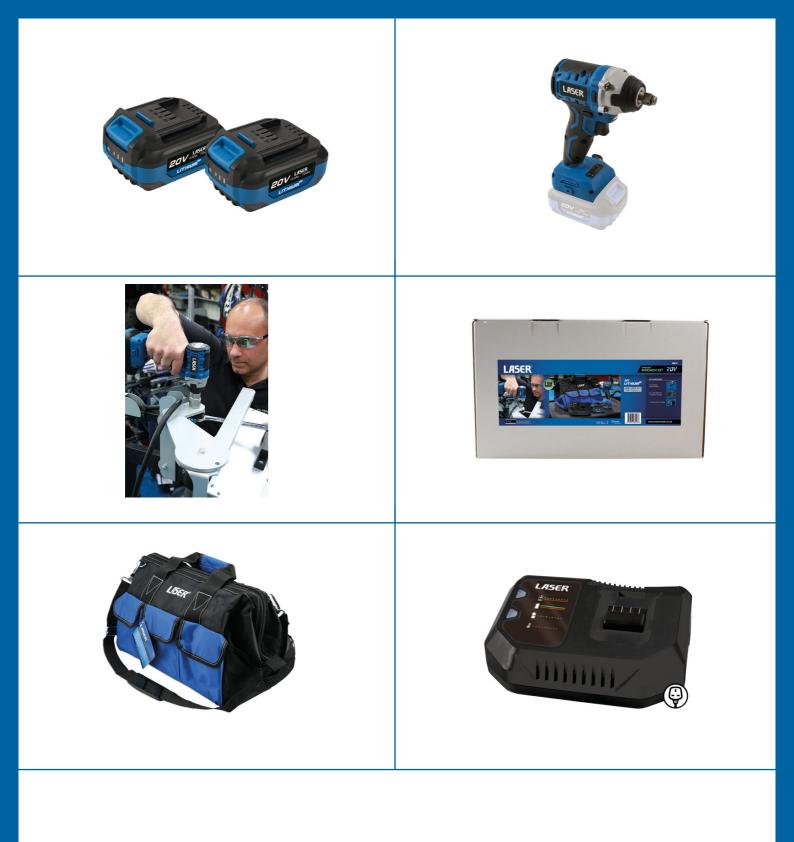

## **Cordless Impact Wrench 1/2"D 20V Kit**

Part of the Laser Tools cordless tools range, this is an ideal starter kit comprising of the impact wrench 1/2"D and key accessories required. This impact wrench delivers a comfort grip, variable power control and an intelligent circuit board giving prolonged life. Features include metal gears and a maximum torque 300Nm, a fixed belt clip holder and an LED light to enhance workspace. Also supplied are two 20V 4.0Ah batteries allowing professional users to run one whilst one charges giving uninterrupted use, a 230V 4 amp mains battery charger with BS (UK) plug and heavy duty storage bag. CE & RoHS compliant.

## Additional Information

- Impact wrench includes 1/2" square drive, belt clip & an innovative LED light control circuit keeps the workspace lit for several seconds after releasing the trigger. Variable Speed Control, with forward/reverse function. No Load Speed: 2800rpm; max torque: 300Nm. Switchable, 3 speed torque control, plus an intelligent circuit board which gives an optional setting so the tool can self-maintain its power output in reverse, no resistance, less output which prolongs the life of the tool.
- Two 20V 4.0Ah batteries feature 10 lithium cells, diagnostic LED to read health plus built in protection against over heating and overcharging. Additional batteries available separately, please see Laser Part No. 8007.
- 230V 4 amp mains battery charger with BS (UK) plug features diagnostic LED plus built in protection against over heating and overcharging.
- Heavy duty tool bag, 18" long with reinforced, wide opening top for easy access for tools of all sizes. Organises tools for fast access with 10 external & 8 internal pockets, 2 carrying handles & one shoulder strap. Available separately, please see Laser Part No. 7846.
- CE. UKCA & RoHS compliant. Other tools in the family are an impact screwdriver (Part No. 8012), variable speed impact drill (Part No. 8011), polisher (Part No. 8073) & angle grinder (Part No. 8010). All are available as individual products as well as part of starter kits http://increinchulde.co.atterresluch/aget and storage toolbag).